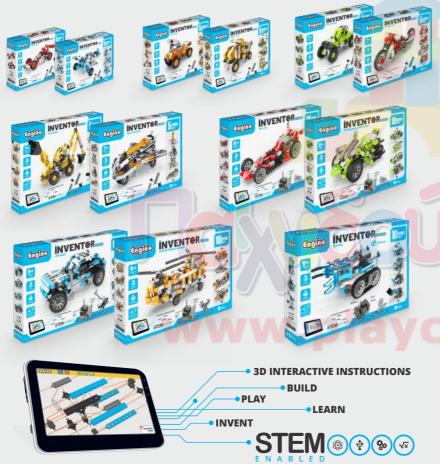

The new INVENTOR MECHANICS series has a thematic approach with multi model capabilities, featuring an impressive main model. A new library of patent-pending components has been added to the ENGINO<sup>®</sup> system which enhances both aesthetics and technical features. These parts include high-precession wheels, mechanisms and snap-fit curved surfaces. The smaller sets in the series are suitable for 7 year olds, while older children are challenged with the bigger sets which include also a geared motor. The top of range steps-up the complexity with Robotics technology, Bluetooth connectivity and software control.

## INVENTGR

- **Speed racer** with 5 bonus models Mechanics Set
- Acrobatic plane with 5 bonus models Mechanics Set
  - **Ouad bike** with 5 bonus models Mechanics Set
- Tipper truck with 5 bonus models Mechanics Set
- **Beach buggy** with 5 bonus models Mechanics Set
- **Custom bike** with 5 bonus models Mechanics Set
- Excavator with 5 bonus models Mechanics Set
- **Space shuttle** with 5 bonus models Mechanics Set
- **Race car** with 10 bonus models Motorized Set
- 4-wheeled extreme bike with 10 bonus models Motorized Set
- Offroader with 10 bonus models Motorized Set
- **Double-blade helicopter** with 10 bonus models Motorized Set
  - GinoBot with 10 bonus models Robotized Set