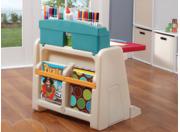

## Flip & Doodle Easel Desk with Stool™

836500

2+ years

10.16.15

**CREATIVE PLAY** 

## New colors and two ways to use!

- Dual design features an upright easel that folds down into a desktop
- · Art easel features a magnetic dry-erase board
- Large 13 x 20 in (33 x 50.8 cm) work surface for maximum creativity
- Molded-in trays organize paints, markers and supplies
- Cup holder for water or markers

• Easel paper clip for drawing and painting activities

Design and colors may vary

- Two large and two medium bins hold art supplies within easy reach
- Rear storage area for books
- 11.75 in (29.8 cm) high stool
- Surfaces wipe clean easily
- · Minimal adult assembly required