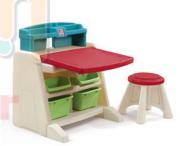

## Flip & Doodle Easel Desk with Stool™

836500

2+ years

10.16.15

**CREATIVE PLAY** 

## New colors and two ways to use!

- Dual design features an upright easel that folds down into a desktop
- · Art easel features a magnetic dry-erase board
- Large 13 x 20 in (33 x 50.8 cm) work surface for maximum creativity
- Molded-in trays organize paints, markers and supplies
- Cup holder for water or markers

• Easel paper clip for drawing and painting activities

Design and colors may vary

- Two large and two medium bins hold art supplies within easy reach
- Rear storage area for books
- 11.75 in (29.8 cm) high stool
- Surfaces wipe clean easily
- · Minimal adult assembly required