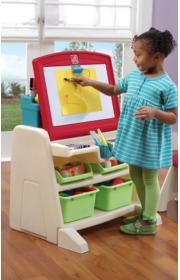

## Flip & Doodle Easel Desk with Stool™

836500

2+ years

10.16.15

**CREATIVE PLAY** 

## New colors and two ways to use!

- Dual design features an upright easel that folds down into a desktop
- · Art easel features a magnetic dry-erase board
- Large 13 x 20 in (33 x 50.8 cm) work surface for maximum creativity
- Molded-in trays organize paints, markers and supplies
- Cup holder for water or markers

• Easel paper clip for drawing and painting activities

Design and colors may vary

- Two large and two medium bins hold art supplies within easy reach
- Rear storage area for books
- 11.75 in (29.8 cm) high stool
- Surfaces wipe clean easily
- · Minimal adult assembly required