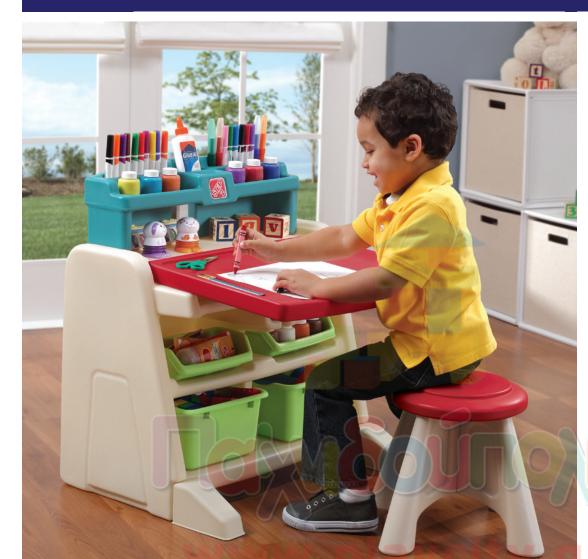

## Flip & Doodle Easel Desk with Stool™

836500

2+ years

10.16.15

**CREATIVE PLAY** 

## New colors and two ways to use!

- Dual design features an upright easel that folds down into a desktop
- · Art easel features a magnetic dry-erase board
- Large 13 x 20 in (33 x 50.8 cm) work surface for maximum creativity
- Molded-in trays organize paints, markers and supplies
- Cup holder for water or markers

• Easel paper clip for drawing and painting activities

Design and colors may vary

- Two large and two medium bins hold art supplies within easy reach
- Rear storage area for books
- 11.75 in (29.8 cm) high stool
- Surfaces wipe clean easily
- · Minimal adult assembly required