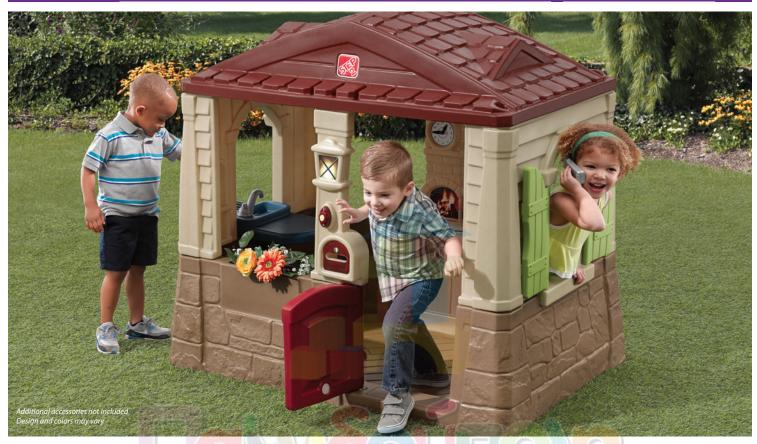

## Neat & Tidy Cottage II<sup>™</sup>

**841600** 1.5+ years

**PLAYHOUSES** 

8.1.17

## Home away from home!

- Open design keeps kids visible
- Working dutch door and shutters
- Interior includes kitchen seat, fireplace, play phone, built-in shelves and kitchen table and faucet
- Molded-in flower box perfect for real or fake flowers

- Exterior features pass-through mailbox and realistic doorbell (requires 2"AAA" batteries, not included)
- Charming design with realistic stone and wood finishings
- Built-in floor with drain holes

| PRODUCT SET-UP DIMENSIONS (H x W x D) |                       |                     |        |                         |                                  | MADE IN U.S.A.      | 3-YEAR WARRANTY IND |                        | AL UPC   |
|---------------------------------------|-----------------------|---------------------|--------|-------------------------|----------------------------------|---------------------|---------------------|------------------------|----------|
| 46.5 x 51 x 35 in                     |                       |                     |        | 118.1 x 129.5 x 88.9 cm |                                  | Yes                 | Yes                 | 7 <b>33538 84169</b> 1 |          |
| PACK                                  | CUBE                  |                     | WEIGHT |                         | PACKAGING DIMENSIONS (H x W x D) |                     |                     | PACKAGE TYPE           | UPS      |
| 1                                     | 19.69 ft <sup>3</sup> | 0.56 m <sup>3</sup> | 57 lbs | 25.9 kg                 | 36 x 18 x 52.5 in                | 91.4 x 45.7 x 133.4 | cm                  | Ind. w/Litho           | Yes (os) |