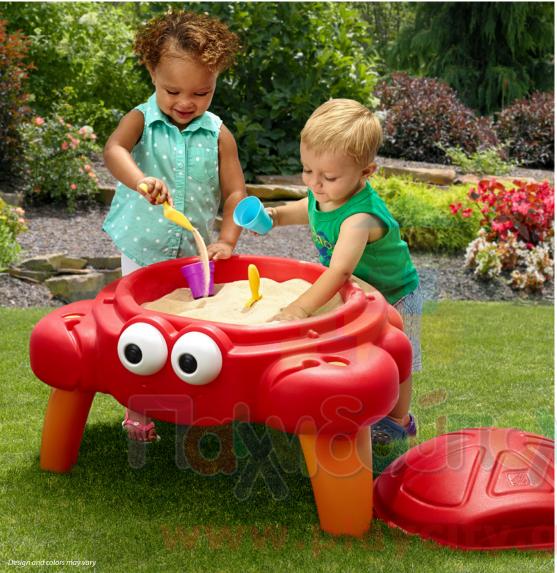

## **Crabbie Sand Table™**

866100

1.5+ years

10.26.17

## Our friendly crab has grown some legs to take sand play to a new level!

- · Iconic crabbie styling
- Shell lid keeps sand clean and dry
- Includes a 4 piece accessory set for sand play
- Easy to assemble
- Holds 25 lbs. (11.3 kg) of sand, not included