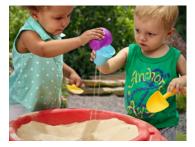

## Our friendly crab has grown some legs to take sand play to a new level!

- · Iconic crabbie styling
- Shell lid keeps sand clean and dry
- Includes a 4 piece accessory set for sand play
- Easy to assemble
- Holds 25 lbs. (11.3 kg) of sand, not included