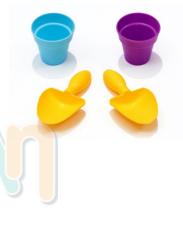

## Our friendly crab has grown some legs to take sand play to a new level!

- · Iconic crabbie styling
- Shell lid keeps sand clean and dry
- Includes a 4 piece accessory set for sand play
- Easy to assemble
- Holds 25 lbs. (11.3 kg) of sand, not included