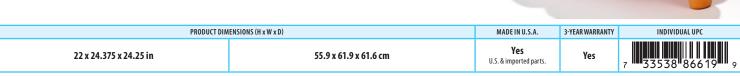

| PACK | CUBE                 |         | WEIGHT |      | PACKAGING DIMENSIONS (H x W x D) |                       | PACKAGE TYPE | UPS       |
|------|----------------------|---------|--------|------|----------------------------------|-----------------------|--------------|-----------|
| 1    | 3.78 ft <sup>3</sup> | 0.11 m³ | 11 lbs | 5 kg | 29.25 x 7.5 x 29.75 in           | 74.3 x 19.1 x 75.6 cm | Ind. w/Litho | Yes (dim) |